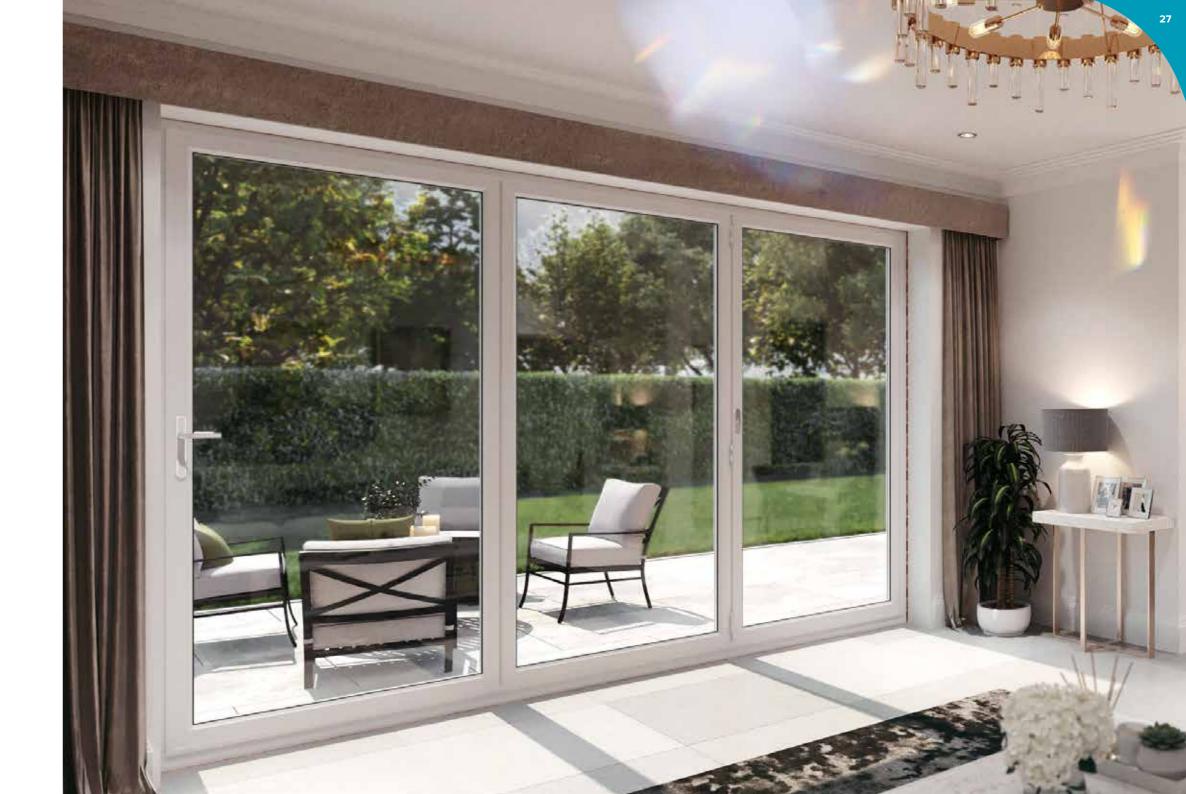

#### > SLIDING DOOR

Enjoy uninterrupted views and access to the outside world with our versatile Sliding Door options.

### LIFT & SLIDE DOORS

With larger glazing naturally comes greater weight, which is why we offer lift and slide doors. Cleverly designed to handle large expanses of glass, the doors effortlessly slide with remarkably little effort and can be locked in the open position allowing you to let fresh air into your home adding extra security.

### INLINE SLIDING DOORS

An ever popular choice for modern terraces, patios and balconies, inline sliding doors remain in their frame at all times. The result? You can open up your indoor areas without the frame ever encroaching on your space. And like all our aluminium doors, the slim profiles allow you to enjoy the views of your outside space.