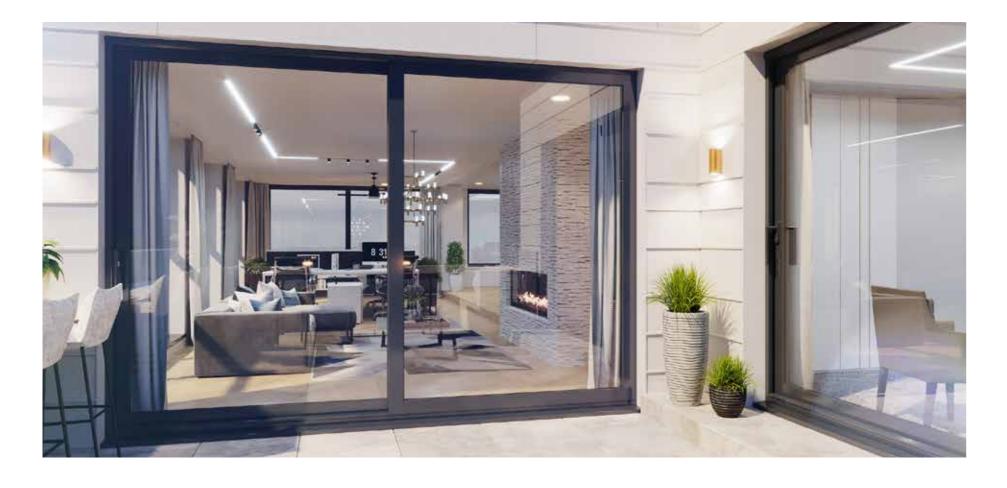

#### > SLIDING DOOR

Enjoy uninterrupted views and access to the outside world with our versatile Sliding Door options.

### LIFT & SLIDE DOORS

With larger glazing naturally comes greater weight, which is why we offer lift and slide doors. Cleverly designed to handle large expanses of glass, the doors effortlessly slide with remarkably little effort and can be locked in the open position allowing you to let fresh air into your home adding extra security.

### INLINE SLIDING DOORS

An ever popular choice for modern terraces, patios and balconies, inline sliding doors remain in their frame at all times. The result? You can open up your indoor areas without the frame ever encroaching on your space. And like all our aluminium doors, the slim profiles allow you to enjoy the views of your outside space.