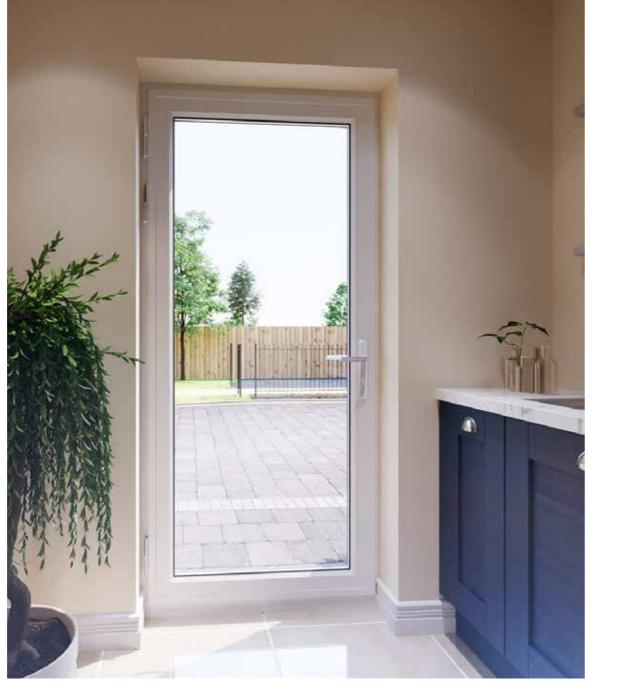

### SINGLE DOOR

Designed to compliment your aluminium window choice, our stylish and highly functional single doors are the perfect addition to any home. Not only do they bring in natural light, but they're easy to operate and incredibly strong and secure. Giving you total peace of mind.

These fully glazed doors are ideal for side access like back or side doors.