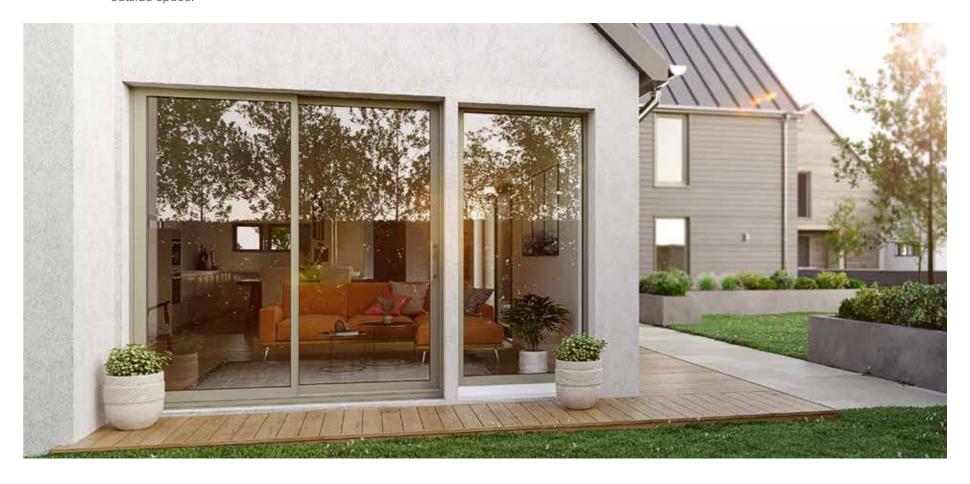

#### > SLIDING DOOR

Enjoy uninterrupted views and access to the outside world with our versatile Sliding Door options.

### LIFT & SLIDE DOORS

With larger glazing naturally comes greater weight, which is why we offer lift and slide doors. Cleverly designed to handle large expanses of glass, the doors effortlessly slide with remarkably little effort and can be locked in the open position allowing you to let fresh air into your home adding extra security.

### INLINE SLIDING DOORS

An ever popular choice for modern terraces, patios and balconies, inline sliding doors remain in their frame at all times. The result? You can open up your indoor areas without the frame ever encroaching on your space. And like all our aluminium doors, the slim profiles allow you to enjoy the views of your outside space.