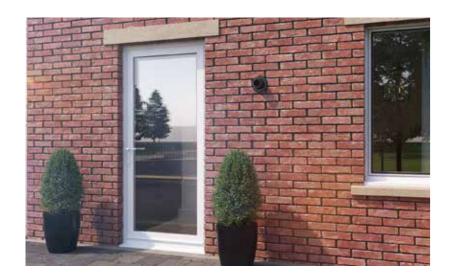

### SINGLE DOOR

Designed to compliment your aluminium window choice, our stylish and highly functional single doors are the perfect addition to any home. Not only do they bring in natural light, but they're easy to operate and incredibly strong and secure. Giving you total peace of mind.

These fully glazed doors are ideal for side access like back or side doors.