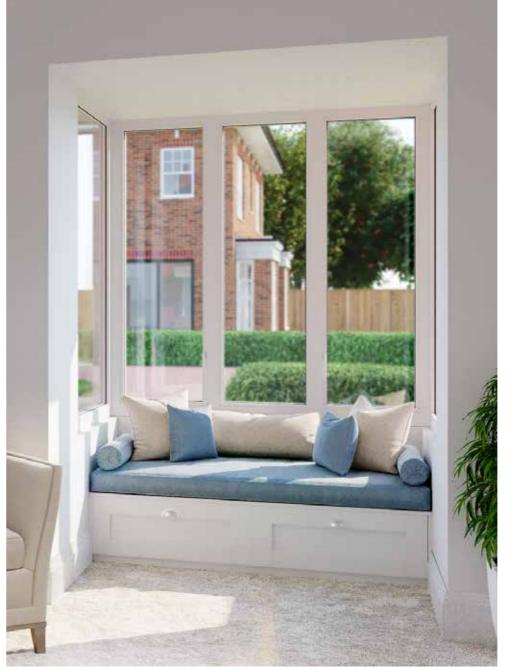

Give the illusion of a larger internal space with our Bay

> FIXED

Maximise natural daylight with our Fixed Frame

> GABLE

Gable windows deliver a striking outlook from every angle.

Flat and bold, the Contemporary finish is designed for a clean modern look, very much