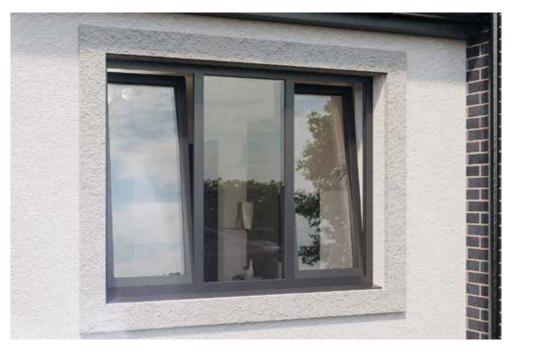

> CASEMENT

Available in a large range of options, our Casement Windows are perfect for any project.

> TILT AND TURN

Our Tilt and Turn windows offer the perfect combination of easy ventilation and high

> BAY

Give the illusion of a larger internal space with our Bay

> FIXED

Maximise natural daylight with our Fixed Frame

> GABLE

Gable windows deliver a striking outlook from every angle.

Flat and bold, the Contemporary finish is designed for a clean modern look, very much