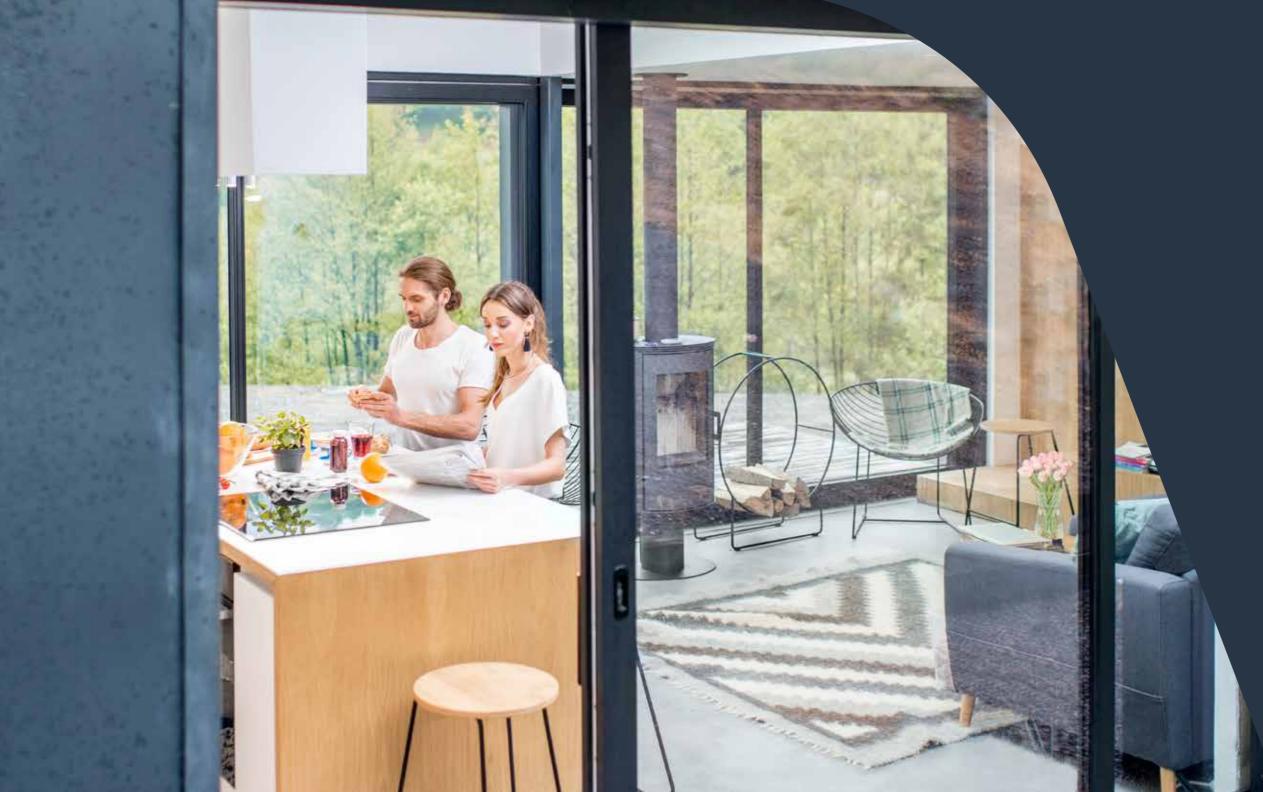

## DOORS

From front to back, classic to contemporary, folding to sliding, every high performance AluFold aluminium door has been designed to let more light in while keeping the elements well and truly out.

#### > SLIDING DOOR

Enjoy uninterrupted views and access to the outside world with our versatile Sliding Door options.