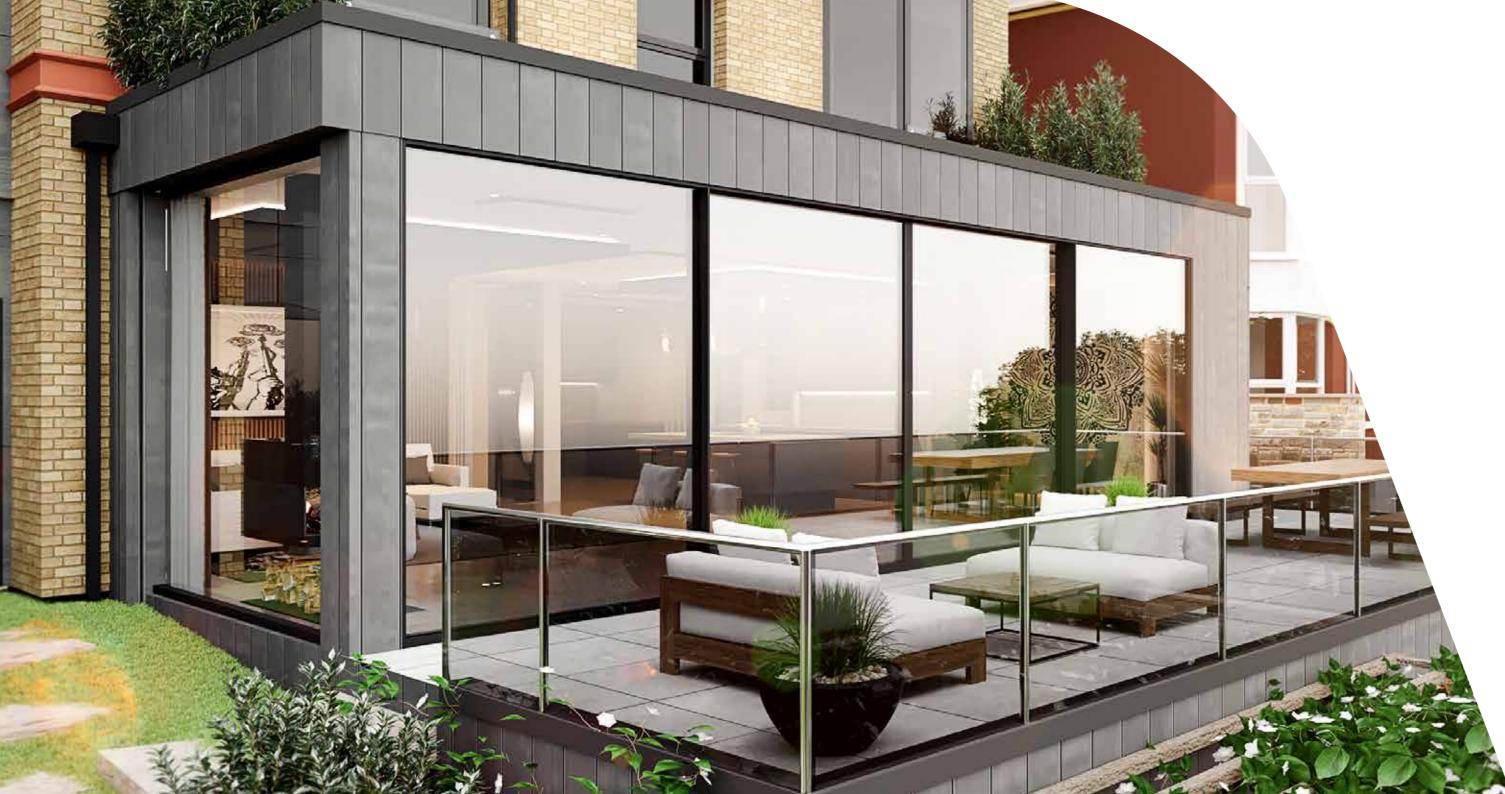

## DOORS

From front to back, classic to contemporary, folding to sliding, every high performance AluFold aluminium door has been designed to let more light in while keeping the elements well and truly out.

### LIFT & SLIDE DOORS

With larger glazing naturally comes greater weight, which is why we offer lift and slide doors. Cleverly designed to handle large expanses of glass, the doors effortlessly slide with remarkably little effort and can be locked in the open position allowing you to let fresh air into your home adding extra security.

### INLINE SLIDING DOORS

An ever popular choice for modern terraces, patios and balconies, inline sliding doors remain in their frame at all times. The result? You can open up your indoor areas without the frame ever encroaching on your space. And like all our aluminium doors, the slim profiles allow you to enjoy the views of your outside space.