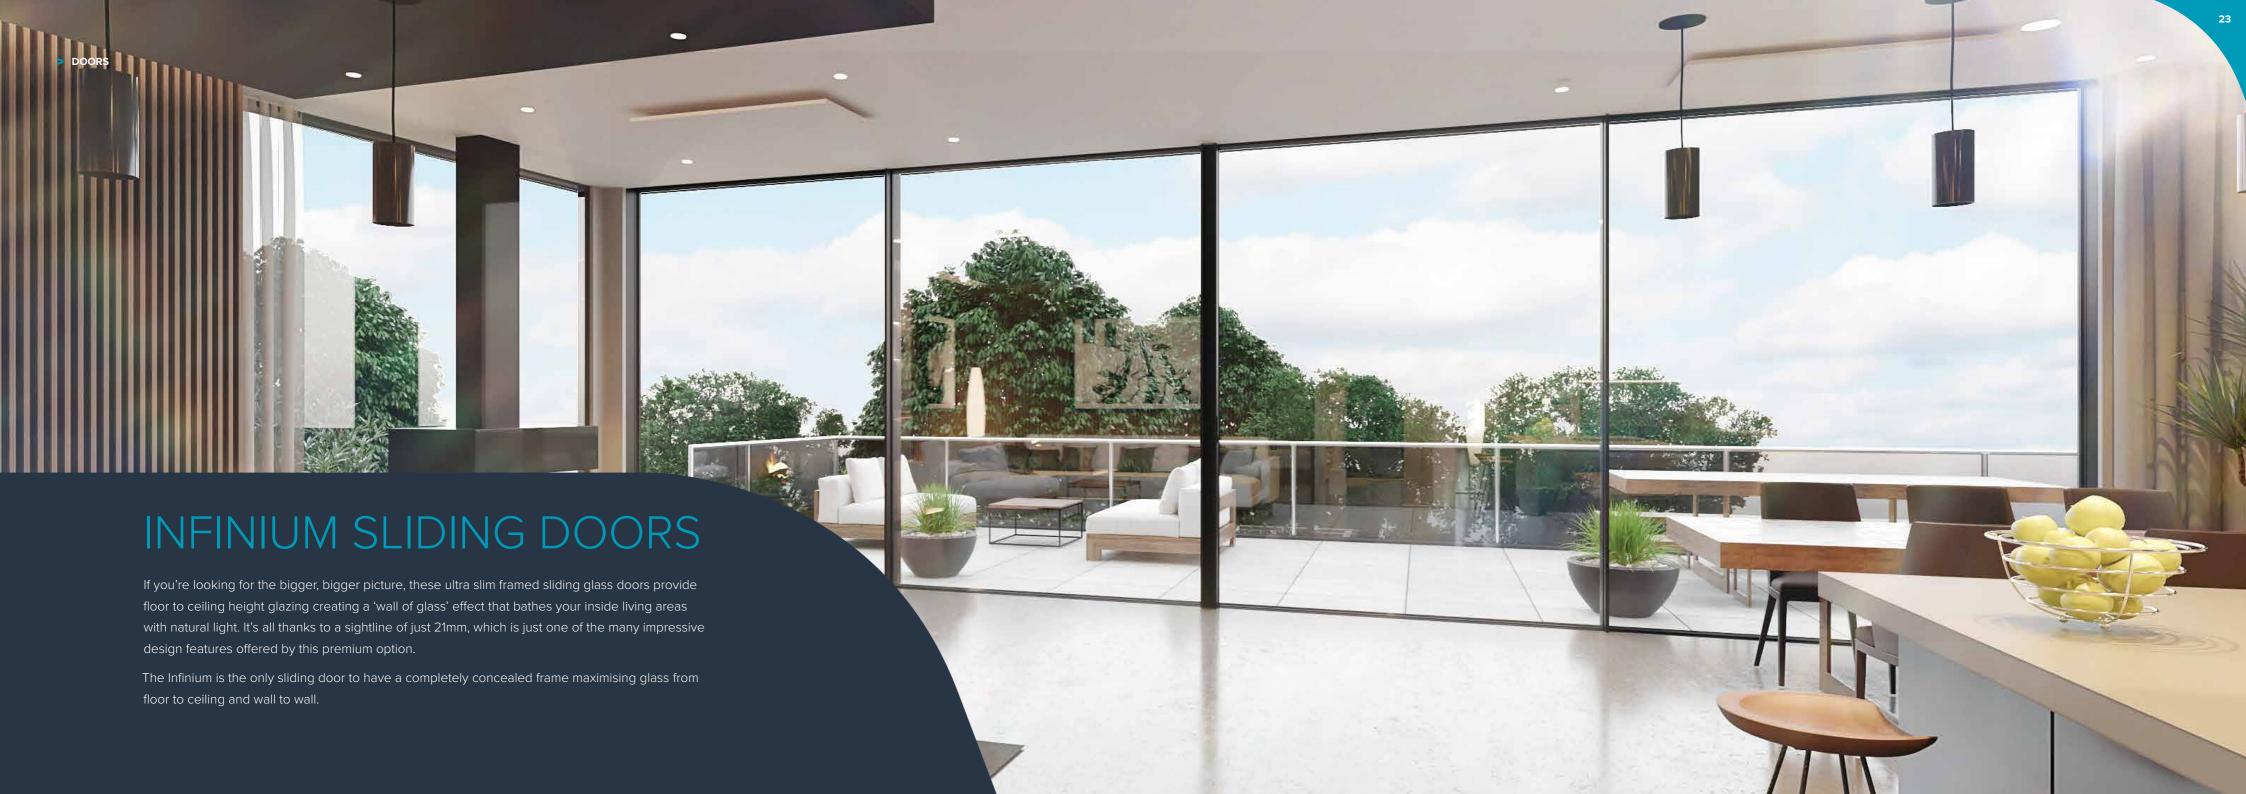

### LIFT & SLIDE DOORS

With larger glazing naturally comes greater weight, which is why we offer lift and slide doors. Cleverly designed to handle large expanses of glass, the doors effortlessly slide with remarkably little effort and can be locked in the open position allowing you to let fresh air into your home adding extra security.

### INLINE SLIDING DOORS

An ever popular choice for modern terraces, patios and balconies, inline sliding doors remain in their frame at all times. The result? You can open up your indoor areas without the frame ever encroaching on your space. And like all our aluminium doors, the slim profiles allow you to enjoy the views of your outside space.