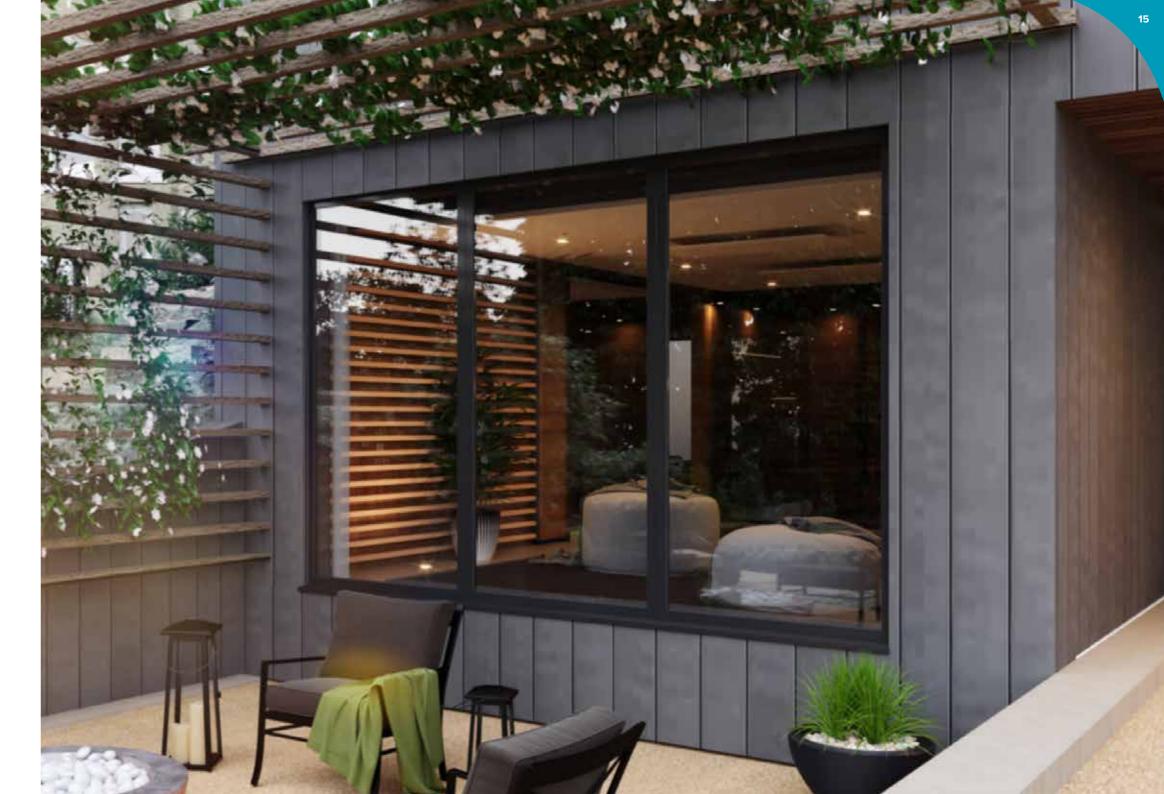

## DOORS

From front to back, classic to contemporary, folding to sliding, every high performance AluFold aluminium door has been designed to let more light in while keeping the elements well and truly out.

#### > SLIDING DOOR

Enjoy uninterrupted views and access to the outside world with our versatile Sliding Door options.

### LIFT & SLIDE DOORS

With larger glazing naturally comes greater weight, which is why we offer lift and slide doors. Cleverly designed to handle large expanses of glass, the doors effortlessly slide with remarkably little effort and can be locked in the open position allowing you to let fresh air into your home adding extra security.

### INLINE SLIDING DOORS

An ever popular choice for modern terraces, patios and balconies, inline sliding doors remain in their frame at all times. The result? You can open up your indoor areas without the frame ever encroaching on your space. And like all our aluminium doors, the slim profiles allow you to enjoy the views of your outside space.