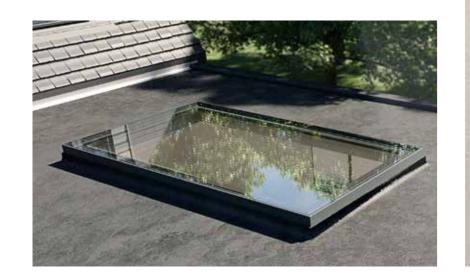

#### > FLAT ROOF LIGHT

The minimalist design ensures a stunning look which creates the illusion of a roof that's open to the sky, without adding height to buildings.

## FLAT ROOF LIGHT

The flat roof light offers minimalistic contemporary external design with flush glazing. Giving a sleek, modern and almost invisible appearance; and is a stunning addition to any home.