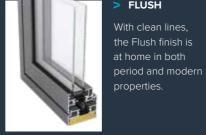

the Flush finish is at home in both

HERITAGE

classic, the Stepped Edge finish is perfect for those looking for a heritage