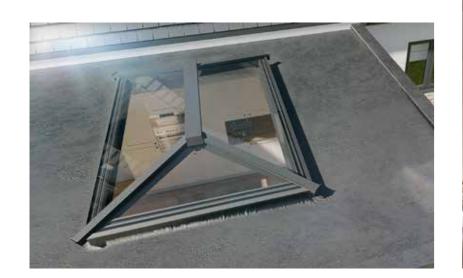

#### > LANTERN ROOF

Roof lanterns are designed to channel light from all angles, whilst creating a stunning architectural showpiece in your home.

### LANTERN ROOF

The aluminium roof lantern is a stylish, modern addition to any home. It floods living spaces with natural light from above, increasing the visual and physical height of a room. Making it not only lighter, but much airyer.