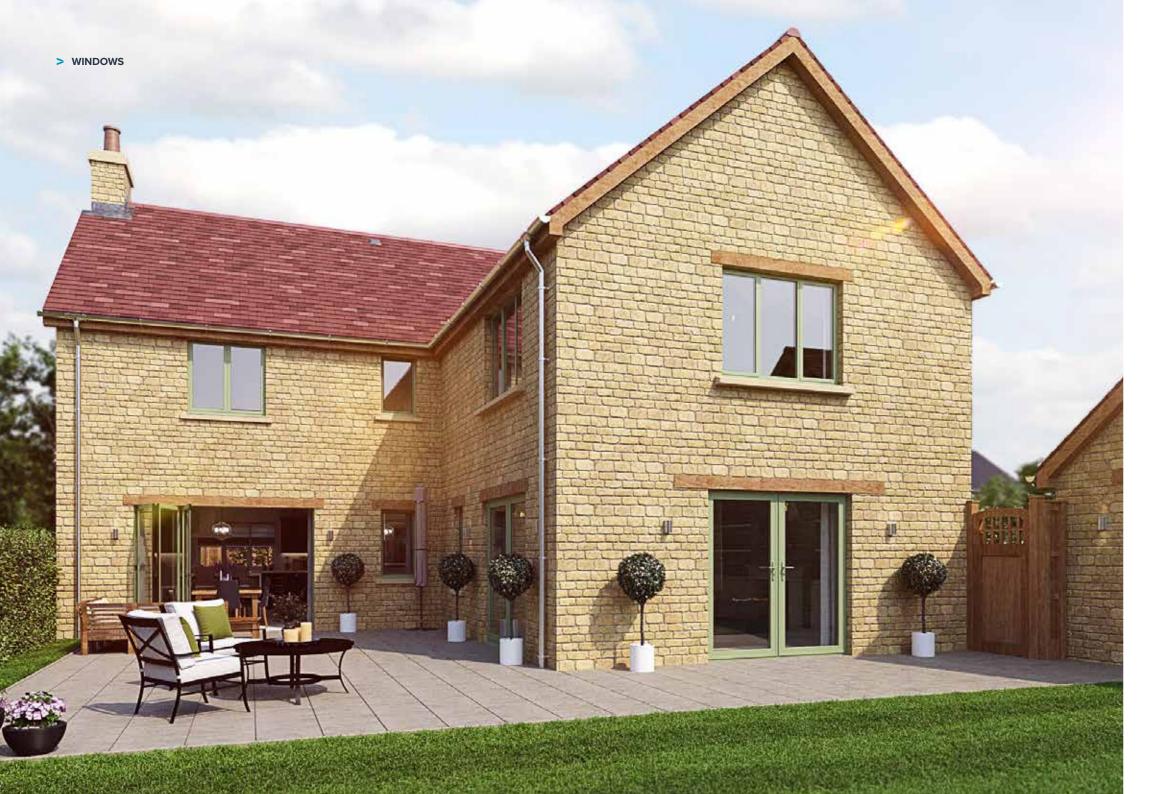

#### **WINDOWS**

- > CASEMENT
- > TILT AND TURN
- > BAY
- > FIXED
- > GABLE
- > SPECIALS

## WINDOWS

Our highly desirable slim sightline windows do more than simply enhance the look of your home. They keep you safe at night. Help bring your energy bills down. And completely transform the way you welcome light into your interior spaces.