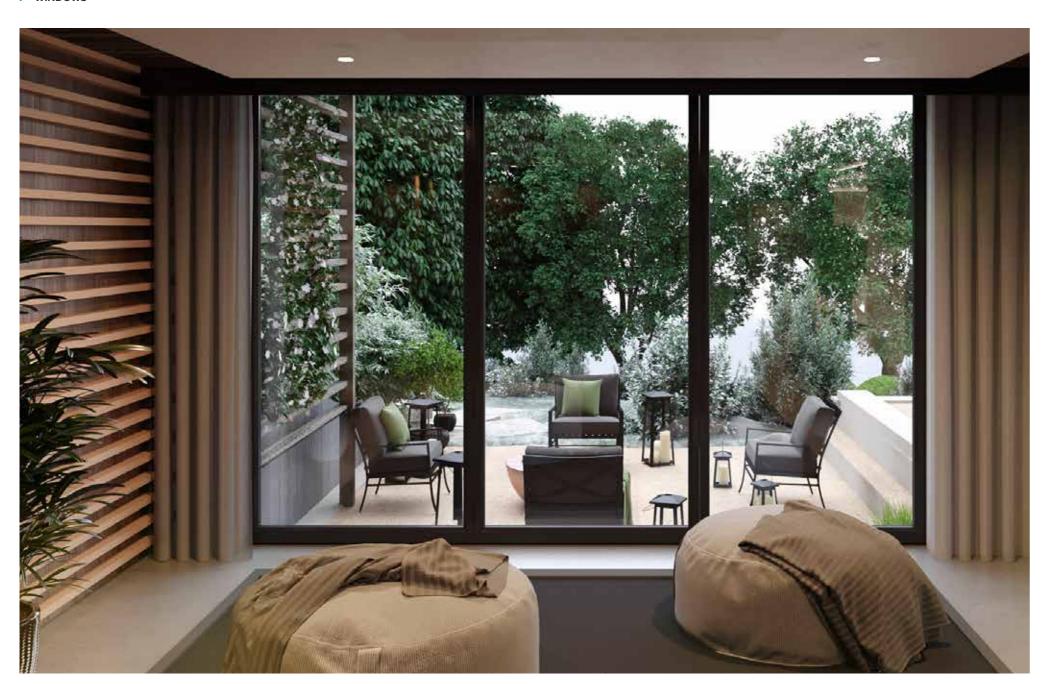

## DOORS

From front to back, classic to contemporary, folding to sliding, every high performance AluFold aluminium door has been designed to let more light in while keeping the elements well and truly out.

#### > SLIDING DOOR

Enjoy uninterrupted views and access to the outside world with our versatile Sliding Door options.

### LIFT & SLIDE DOORS

With larger glazing naturally comes greater weight, which is why we offer lift and slide doors. Cleverly designed to handle large expanses of glass, the doors effortlessly slide with remarkably little effort and can be locked in the open position allowing you to let fresh air into your home adding extra security.

### INLINE SLIDING DOORS

An ever popular choice for modern terraces, patios and balconies, inline sliding doors remain in their frame at all times. The result? You can open up your indoor areas without the frame ever encroaching on your space. And like all our aluminium doors, the slim profiles allow you to enjoy the views of your outside space.