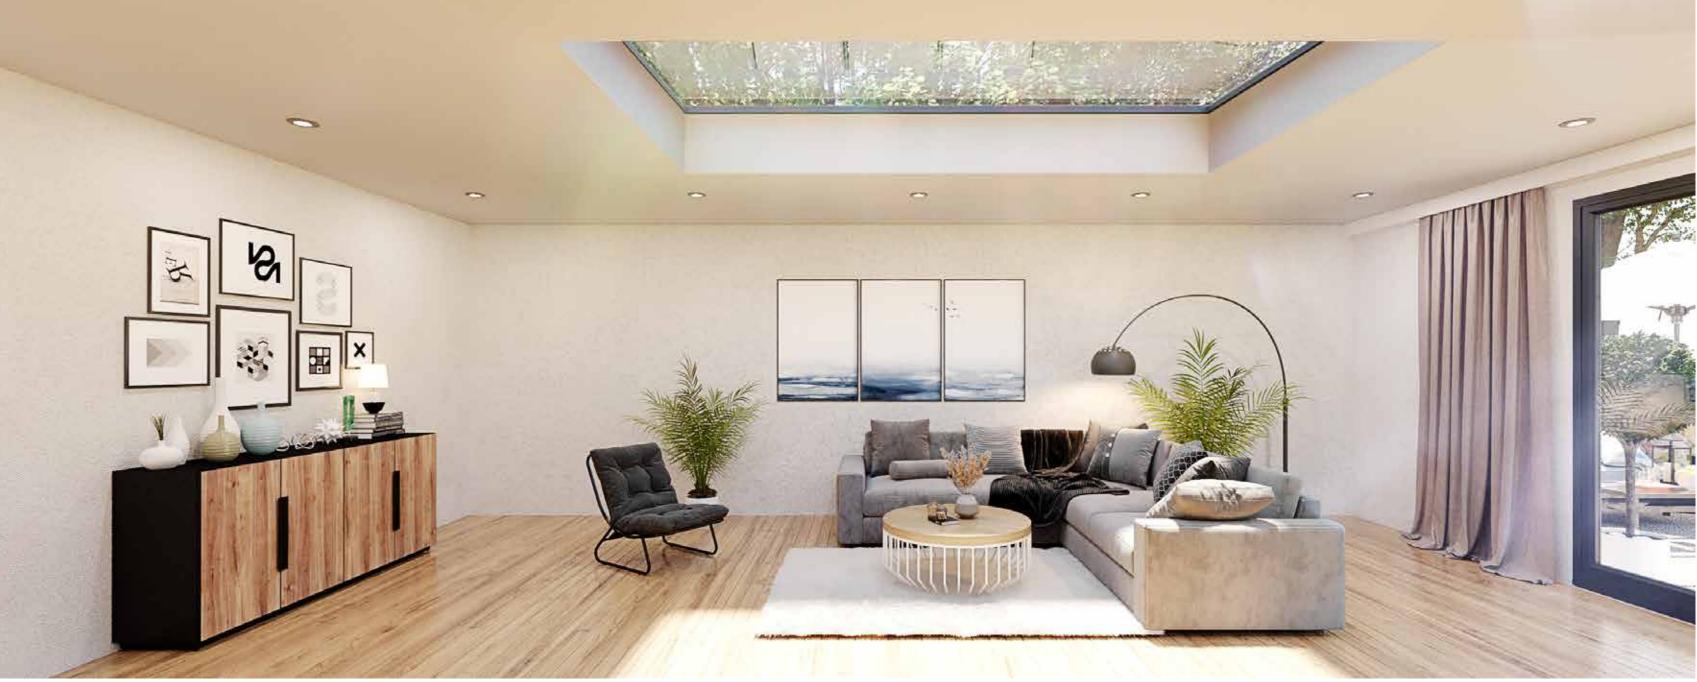

# ROOFS

Whether you're looking to upgrade your conservatory, add a splash of light into a dark room, or add a light and airy extension to your home, our aluminium roofs offer the perfect solution.

#### > LANTERN ROOF

Roof lanterns are designed to channel light from all angles, whilst creating a stunning architectural showpiece in your home.

### LANTERN ROOF

The aluminium roof lantern is a stylish, modern addition to any home. It floods living spaces with natural light from above, increasing the visual and physical height of a room. Making it not only lighter, but much airyer.