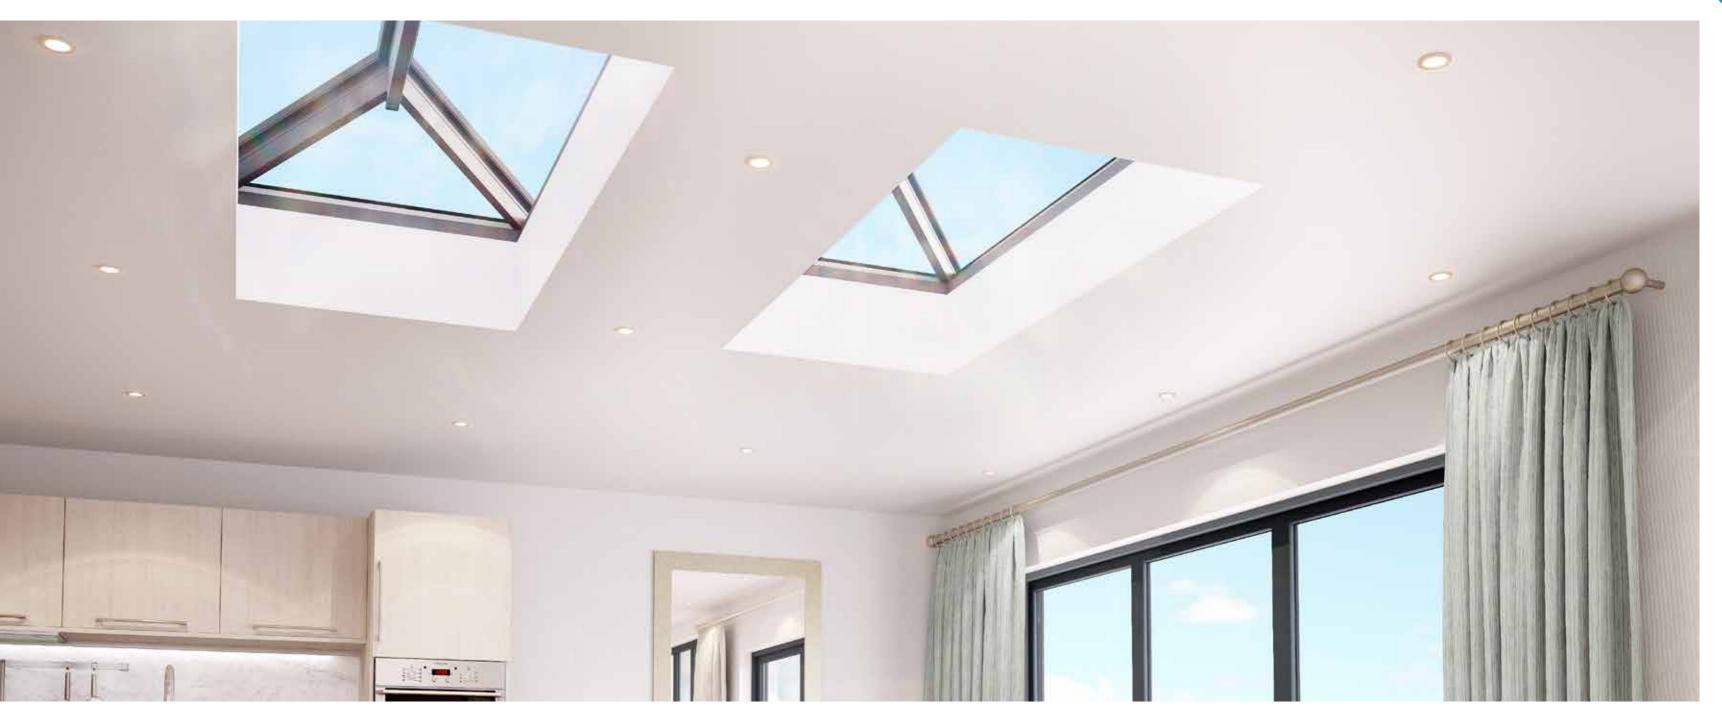

#### > LANTERN ROOF

Roof lanterns are designed to channel light from all angles, whilst creating a stunning architectural showpiece in your home.

### LANTERN ROOF

The aluminium roof lantern is a stylish, modern addition to any home. It floods living spaces with natural light from above, increasing the visual and physical height of a room. Making it not only lighter, but much airyer.